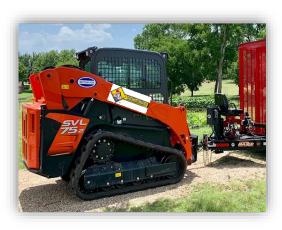

## **New 12 Inch Hose Mule Retrieval System with Skid Steer**

 Very Economical Multifaceted Solution • Skid Steer Has Multiple Uses Around the Fire Scene Other Than Hose Retrieval

The 12" Hose Mule Skid Steer System is the answer to a multifaceted solution. Operator safety, ease of hose retrieval and the ability to utilize the Skid Steer for multiple uses at the fire scene. More economical approach and Let the Mule Do the Work!!