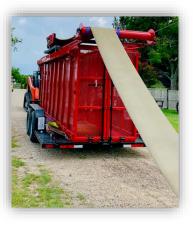

## 12" Skid Steer Hose Mule Retrieval System Specifications

| • 12" Hose Mule System retrieves hose 12" and smaller.                                 | <ul> <li>Hose Mule dimensions are 35" W X 54" L<br/>X 26" H.</li> </ul> |
|----------------------------------------------------------------------------------------|-------------------------------------------------------------------------|
| <ul> <li>Flaking system is powered by the<br/>hydraulics of the skid steer.</li> </ul> | <ul> <li>1-3/4" drive shafts and bearings.</li> </ul>                   |
| <ul> <li>Structural channel mounting frame<br/>standard length-18 feet.</li> </ul>     | • #60 drive roller chain and sprockets.                                 |
| • System hydraulically traversed to retrieve hose from either side.                    | 6" vulcanized 60 durometer rubber drive rollers.                        |
| • Trailer equipped to load and carry 2000 feet of 12-inch hose.                        | Powder Coated Red. Other colors priced<br>on request.                   |

The 12" Hose Mule Skid Steer System is the answer to a multifaceted solution. Operator safety, ease of hose retrieval and the ability to utilize the Skid Steer for multiple uses at the fire scene. More economical approach and Let the Mule Do the Work!!