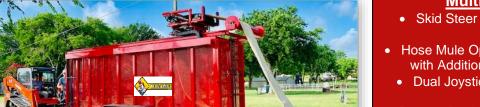

## **New 12 Inch Hose Mule Retrieval System with Skid Steer**

 Very Economical Multifaceted Solution • Skid Steer Has Multiple Uses Around the Fire Scene Other Than Hose Retrieval

## Multiple Safety Features To Include:

- Skid Steer Driver Camera with Monitor Mounted on Swing Arm for Ease of Use
- Hose Mule Operator Safety Belt on Mounted Seat Along with Additional Camera and Monitor for Ease of Sight
  - Dual Joystick Operations for The Hose Mule Flaking System
- Prevent Back Injuries and Save Your Personnel N.F.P.A. 1500 STANDARD ON LOADING LDH COMPLIANT !!!